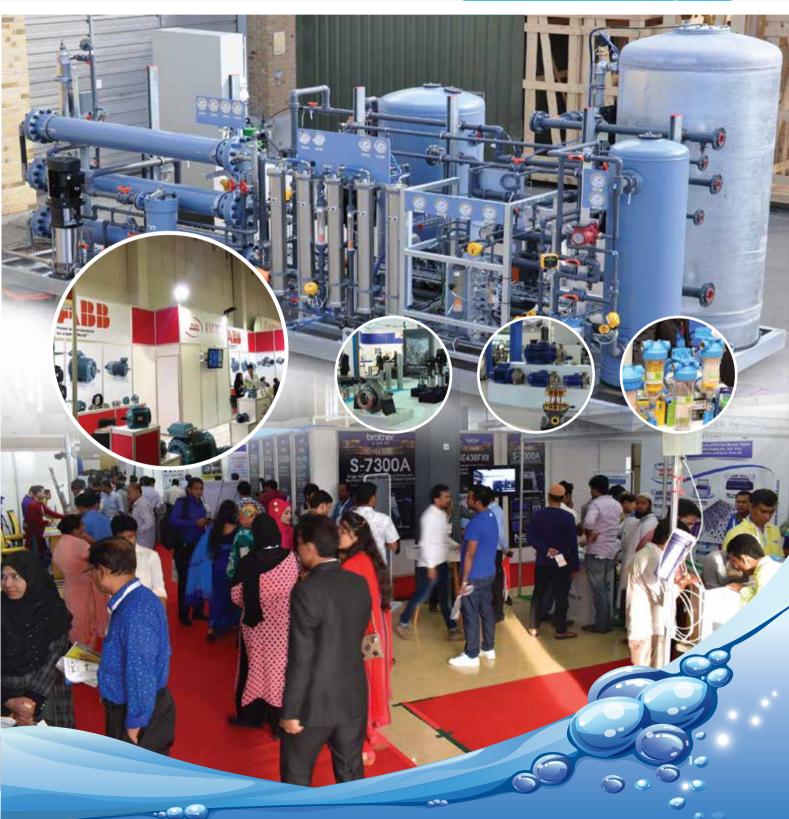

7th International Exhibition for Water Technology

20 21 22 NOVEMBER-2025

VENUE: ICCB, Dhaka Bangladesh

#### **ABOUT**

Water Expo Bangladesh is the place where you can create new distribution channels in Bangladesh and neighboring countries, meet public and private sector investors, policy makers and stakeholders. Bangladesh Water Expo Gather many different countries and regions from Belgium, China, France, Finland, Japan, Korea, Singapore, Hungary, the EU, and Taiwan, etc. Hugeness of advance innovations, Technologies, Products, Equipment and services from all industrial seaments will be showcased.