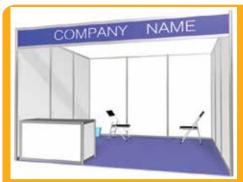

## Participation Charges:

Corner Space Shell Scheme: US\$ 320/ Per Square Meter + VAT 15 % Minimum Space : 9 Square Meters

Shell Scheme : US\$ 300/ Per Square Meter + VAT 15% Minimum Space : 9 Square Meters

: US\$ 280/ Per Square Meter + VAT 15% (Minimum 54 Square Meter)

Package stand (Min. 9 sq.m), including: One package stand of 9sgm includes partitions, carpeted floor, single phase socket, fascia with company name, 01

information counter, 02 chair, 01 fluorescent tube, 02 Spot Lights, 01 waste

basket.